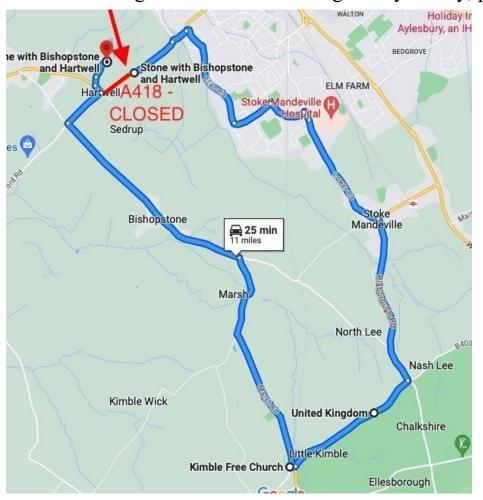

## A418 Road Closure (due to HS2) | From 8.30pm on Friday 25th October until 5.30am on Monday 4th November 2024

We would suggest taking the M40 to Junction 7 and follow A329/A418 Thame/Aylesbury road until you reach the village of Stone. If travelling via Aylesbury, please follow below route to Hartwell House Hotel & Spa.

- •Follow Oxford Rd/A418 to Ellen Road in Aylesbury
- •Continue on Ellen Road.
- •Take B4443 to Risborough Rd/A4010 to Stoke Mandeville
- •Drive to Risborough Road/A4010
- •Head SW on Risborough Rd/A4010 towards Mill Lane
- •Turn right onto Grove Lane
- •Head north-east on Grove Lane towards Marsh Road
- •Continue straight onto Marsh Rd
- •Turn left onto Bishopstone
- •Turn right onto Portway Rd
- Turn left onto Oxford Rd/A418
- •Turn right after 0.1 mile, over bridge
- •Bear right
- •Arrive at Hartwell House Hotel & Spa